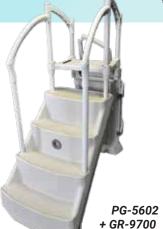

# Royal Entrance | 5602

Aboveground pool step

Compact and practical, the Royal Entrance is specially designed to adapt to aboveground pools 48" to 54" with varying pool floor levels. You'll have peace of mind knowing that the barrier installed under the stair ensures safety while providing ballast. It can also be installed on a pool with no deck with the Classic Ladder 6007 (non regulatory in Quebec) or the Self-Latching ladder 9700.

## Royal Entrance | 5602

Aboveground pool step

PG

PEARL GREY

\* LIMITED QUANTITY

#### **FEATURES**

- Outstanding resistance to UV rays
- Partial openings at the back for water circulation
- Safe rounded slip-resistant corners and surfaces
- Slip-resistant handrails supported by a strong and safe PVC alloy
- Meets current and proposed ISPSC standards
- High stability ensured by its deck brackets
- Adjustable system for pools 48" to 54"
- Easy to install

### Royal Entrance Combo