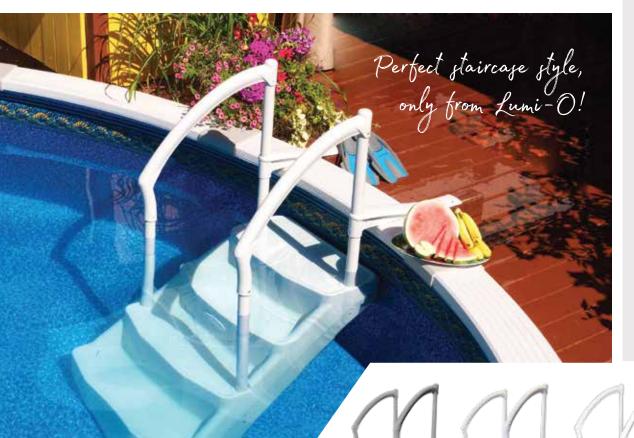

# Royal Entrance | 5602

Aboveground pool step

Compact and practical, the Royal Entrance is specially designed to adapt to aboveground pools 48" to 54" with varying pool floor levels. You'll have peace of mind knowing that the barrier installed under the stair ensures safety while providing ballast. It can also be installed on a pool with no deck with the Classic Ladder 6007 (non regulatory in Quebec) or the Self-Latching ladder 9700.

## Royal Entrance | 5602

Aboveground pool step

PG

PEARL GREY

\* LIMITED QUANTITY

#### **FEATURES**

- Outstanding resistance to UV rays
- Partial openings at the back for water circulation
- Safe rounded slip-resistant corners and surfaces
- Slip-resistant handrails supported by a strong and safe PVC alloy
- Meets current and proposed ISPSC standards
- High stability ensured by its deck brackets
- Adjustable system for pools 48" to 54"
- Easy to install